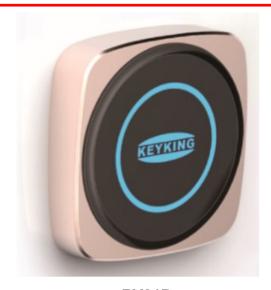

# **Proximity Reader, Royal series**

RY01P

**Integrated Security Solutions** 

RY01P

( Proximity Reader)

#### **Features**

- Metallic Housing
- Vandal Resistant
- Weather Proof IP65
- Silver or Rose Gold Housing (custom colors available)
- Backlit Touchkeys and OLED Display
- Large Bright Indicator Blue / Green light
- Multi-Prox Technology
- Low Power consumption
- Europe size Europe & Chinese Standard

## **Description**

This superior quality Proximity reader is rugged, weather-resistant and attractive in design. Blue backlit LED assist operation in low or no light conditions. With the internal sounder, RY01P provides superior accessibility.