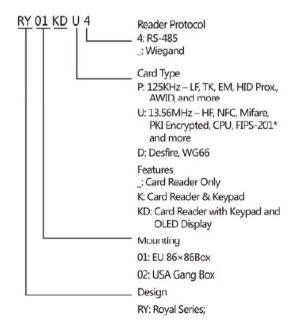

ng life due to no moving parts. The unit resists the elements such as glue, oil, rain, ice, snow. Ideal for hospitals, industrial and commercial application.

This dual-application product has advanced reader features for wide compatibility with different controller types including multiple RFID card transmission formats. LED & Buzzer control.

### **Specifications**

- Modulation: ASK at 125 kHz
- Technology: LF, TK, EM, AWID, HID Prox. and more
- Maximum read range\*: 100mm (4.00in.)
- Compatible cards: 26/34 Bits Wiegand EM compatible
- Output: W26/34 Options
- Operating Voltage: 7-12VDC
- Operating Current: ≤80mA
- Standby Current: ≤50mA
- Working Temperature: -20°C to 65°C (-4°F to 150°F)
- Operating Humidity: 0 to 95%
- Dimensions: 91mm L x 91mm W x 30mm D

### **Model Definition**